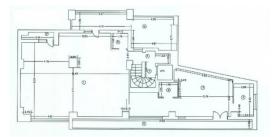

Office to let

## **Dacia Business Center**

Bucharest, Sector 2, 153-155 Dacia

### **Building information**

| Building status      | Existing     |
|----------------------|--------------|
| Year of construction | 2008         |
| Parking ratio        | 1 / 200 sq m |
| Total building area  | 2 200 sq m   |

#### **Commercial terms**

| Office space*      | after login * |
|--------------------|---------------|
| Parking            | after login * |
| Service charge*    | after login * |
| Minimum lease term | after login * |
| Availability       | after login * |
|                    |               |

\* Asking terms for m<sup>2</sup>/month

Location



Available space

160 sq m

Available office space

To be agreed

Minimum office space



# officefinder.ro

### Typical floor plan



### Public transport

Metro: M2 Bus: 133, 135,79,86 Tram: 21

Contact

& +40 21 302 3400 More information